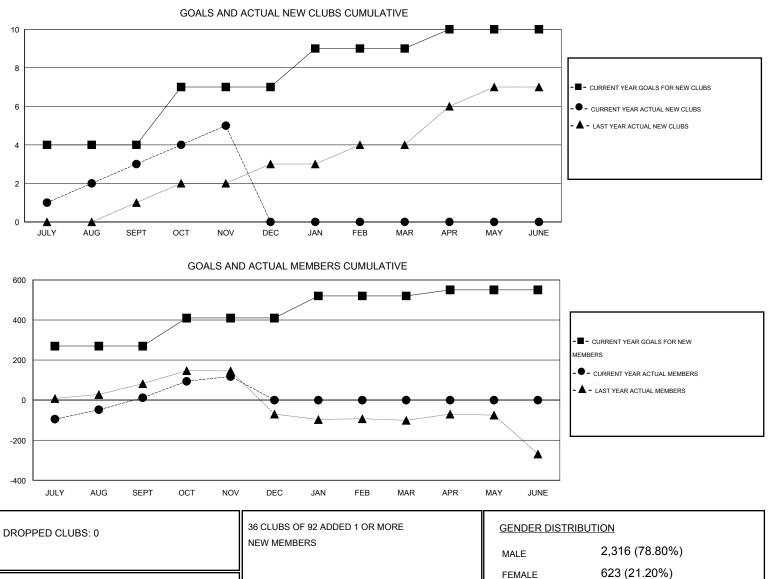

## KAMLESH JAIN GMT:

| LOCATION IN | IDIA |
|-------------|------|
|-------------|------|

 $\mathsf{GMT} \; \mathsf{CA} \; \mathbf{6}$ Clubs Members RESULTS FOR 2014-2015 **RESULTS FOR 2014-2015** NEW CLUB NEW CLUBS DROPPED NET NEW MEMBER CHARTER AND DROPPED NET QUARTER QUARTER GOAL CLUBS GAIN/LOSS GOAL NEW MEMBERS MEMBERS GAIN/LOSS ADDED 4 3 0 3 270 160 148 12 JULY/AUG/SEPT JULY/AUG/SEPT 3 2 0 2 140 7 113 106 OCT/NOV/DEC OCT/NOV/DEC 2 0 0 0 0 0 0 110 JAN/FEB/MAR JAN/FEB/MAR 1 0 0 0 30 0 0 0 APR/MAY/JUNE APR/MAY/JUNE

|                 |     |                       | MALE             | 2,316 (78.80%)        |  |
|-----------------|-----|-----------------------|------------------|-----------------------|--|
| DROPPED MEMBERS |     |                       | FEMALE           | 623 (21.20%)          |  |
| DECEASED        | 1   | CLICK HERE FOR HEALTH | FAMILY UNIT MEMB | ERS 79                |  |
| CLUB CANCELLED  | 0   | ASSESSMENT DATA       |                  |                       |  |
| OTHER           | 154 |                       | HEAD OF HOUSEHO  | DLD 37                |  |
| TOTAL 155       |     |                       | NON-HEAD OF HOU  | NON-HEAD OF HOUSEHOLD |  |
|                 |     |                       |                  |                       |  |